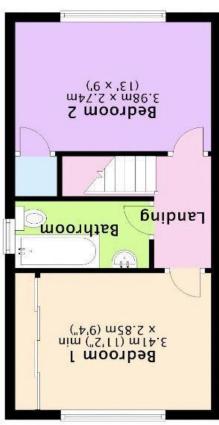

As you enter the house, you'll be greeted by a charming porch area which leads into a spacious lounge and dining area. The room features a tasteful decor and high-quality flooring, creating a warm and inviting atmosphere. Moving through to the kitchen, you'll find plenty of workspace and units, along with access to the rear garden - perfect for enjoying a morning coffee or evening meal al fresco.

Lounge/Diner 17' 4" x 12' 10" (5.28m x 3.91m)

Kitchen 12' 10" x 8' 10" (3.91m x 2.69m)

Master Bedroom 11' 2" x 9' 4" (3.40m x 2.84m)

Bedroom 2 13' 9" x 0' 0" (4.19m x 0.00m)

Bathroom

Current Potential Score Energy rating