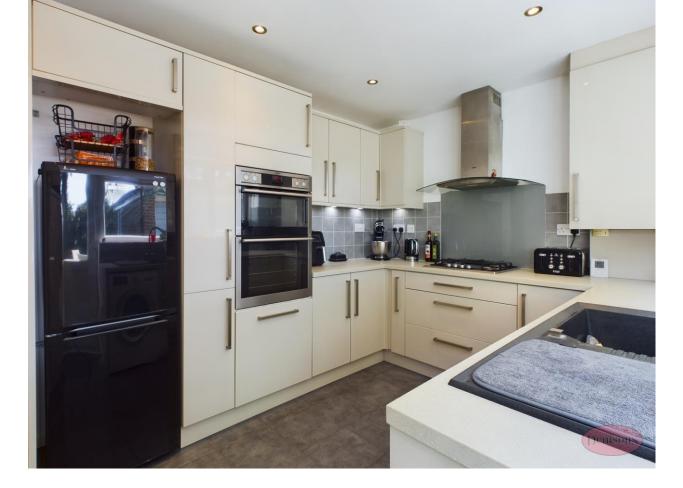

As you enter the house, you'll be greeted by a charming porch area which leads into a spacious lounge and dining area. The room features a tasteful decor and high-quality flooring, creating a warm and inviting atmosphere. Moving through to the kitchen, you'll find plenty of workspace and units, along with access to the rear garden - perfect for enjoying a morning coffee or evening meal al fresco.

Lounge/Diner 17' 4" x 12' 10" (5.28m x 3.91m)

Kitchen 12' 10" x 8' 10" (3.91m x 2.69m)

Master Bedroom 11' 2" x 9' 4" (3.40m x 2.84m)

Bedroom 2 13' 9" x 0' 0" (4.19m x 0.00m)

Bathroom

Current Potential Score Energy rating