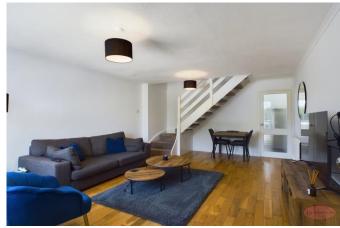

As you enter the house, you'll be greeted by a charming porch area which leads into a spacious lounge and dining area. The room features a tasteful decor and high-quality flooring, creating a warm and inviting atmosphere. Moving through to the kitchen, you'll find plenty of workspace and units, along with access to the rear garden - perfect for enjoying a morning coffee or evening meal al fresco.